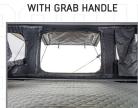

er the stars is a memorable one.













**HEAVY-DUTY NYLON STRAP** WITH GRAB HANDLE

## Features + Benefits

- Tent Body Manufactured from 280G Rip Stop Material
- 420 Polyester Waterproof Rainfly
- ABS Plastic Tent Base
- Internal Storage Options Premium High Density 4" Foam Mattress
- Marine-Grade Stainless Steel Hardware
- . Internal Tent Struts For Easy Pop Up Set Up
- 2-3 Person Configurations



| PART #   | DESCRIPTION                                                                       |
|----------|-----------------------------------------------------------------------------------|
| 18199901 | HD BUNDU 2 - HARD SHELL POP UP ROOF TOP TENT, 2 PERSON, GREY BODY & BLACK RAINFLY |
| 18199902 | HD BUNDU 3 - HARD SHELL POP UP ROOF TOP TENT, 3 PERSON, GREY BODY & BLACK RAINFLY |



HIGH DENSITY FOAM MATTRESS



INTERNAL STORAGE OPTIONS