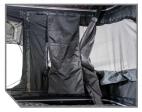

e.













**HEAVY-DUTY NYLON STRAP** WITH GRAB HANDLE

## Features + Benefits

- Tent Body Manufactured from 280G Rip Stop Material
- 420 Polyester Waterproof Rainfly
- ABS Plastic Tent Base
- Internal Storage Options Premium High Density 4" Foam Mattress
- Marine-Grade Stainless Steel Hardware
- . Internal Tent Struts For Easy Pop Up Set Up
- 2-3 Person Configurations



| PART #   | DESCRIPTION                                                                       |
|----------|-----------------------------------------------------------------------------------|
| 18199901 | HD BUNDU 2 - HARD SHELL POP UP ROOF TOP TENT, 2 PERSON, GREY BODY & BLACK RAINFLY |
| 18199902 | HD BUNDU 3 - HARD SHELL POP UP ROOF TOP TENT, 3 PERSON, GREY BODY & BLACK RAINFLY |



HIGH DENSITY FOAM MATTRESS



INTERNAL STORAGE OPTIONS