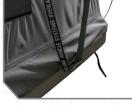

Introducing The HD Bundu Hard Shell Pop Up Roof Top Tents A game-changer in the world of off-road adventures and outdoor exploration. Our innovative tents are a testament to quality, design, and comfort, offering a host of features that will transform the way you camp. At its core, these tents feature a high-impact UV stable ABS shell, ensuring unparalleled durability in even the most challenging conditions. Its straight pop-up design simplifies the setup process, allowing you to go from travel mode to a cozy retreat in a matter of minutes. Crafted from Premium 280G Rip Stop material, the tent body is not only rugged but also built to withstand the test of time. Welcome to a new era of camping, where every night under the stars is a memorable one.













**HEAVY-DUTY NYLON STRAP** WITH GRAB HANDLE

## Features + Benefits

- Tent Body Manufactured from 280G Rip Stop Material
- 420 Polyester Waterproof Rainfly
- ABS Plastic Tent Base
- Internal Storage Options Premium High Density 4" Foam Mattress
- Marine-Grade Stainless Steel Hardware
- . Internal Tent Struts For Easy Pop Up Set Up
- 2-3 Person Configurations



| PART #   | DESCRIPTION                                                                       |
|----------|-----------------------------------------------------------------------------------|
| 18199901 | HD BUNDU 2 - HARD SHELL POP UP ROOF TOP TENT, 2 PERSON, GREY BODY & BLACK RAINFLY |
| 18199902 | HD BUNDU 3 - HARD SHELL POP UP ROOF TOP TENT, 3 PERSON, GREY BODY & BLACK RAINFLY |



HIGH DENSITY FOAM MATTRESS



INTERNAL STO