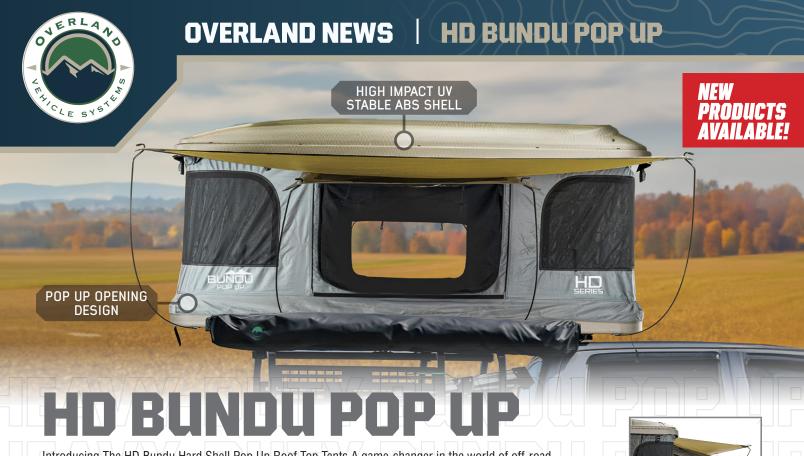

Introducing The HD Bundu Hard Shell Pop Up Roof Top Tents A game-changer in the world of off-road adventures and outdoor exploration. Our innovative tents are a testament to quality, design, and comfort, offering a host of features that will transform the way you camp. At its core, these tents feature a high-impact UV stable ABS shell, ensuring unparalleled durability in even the most challenging conditions. Its straight pop-up design simplifies the setup process, allowing you to go from travel mode to a cozy retreat in a matter of minutes. Crafted from Premium 280G Rip Stop material, the tent body is not only rugged but also built to withstand the test of time. Welcome to a new era of camping, where every night under the stars is a memorable one.

## Features + Benefits

- Tent Body Manufactured from 280G Rip Stop Material
- 420 Polyester Waterproof Rainfly
- ABS Plastic Tent Base
- Internal Storage Options Premium High Density 4" Foam Mattress
- Marine-Grade Stainless Steel Hardware
- . Internal Tent Struts For Easy Pop Up Set Up
- 2-3 Person Configurations